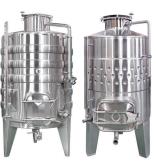

## Wine Tanks

NDL Craft offers a full range of sizes from 10hL to 2,000hL to meet the needs of wine makers. As with our other tanks, we manufacture our wine tanks with ultra-precise welding and polishing, complete traceability, validated material quality and all international sanitary standards.