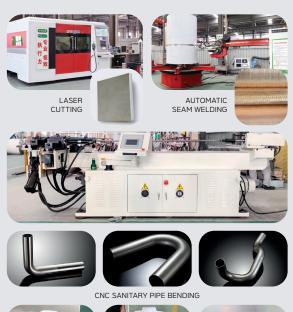

### THE NDL CRAFT ADVANTAGE

ROUGHNESS MEASURING

BRUKER SPECTROMETER

INSTRUMENT THICKNESS GUAGE