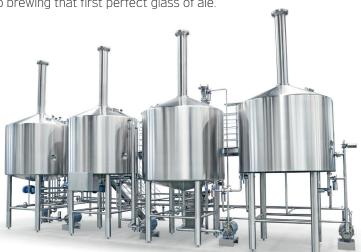

### Signature Series ranges from 50L to 50hL.

With each project we undertake, our experienced team will be there for you every step of the way. From design, layouts, drawings and manufacturing, to installation, and commissioning at your site. Our ultimate goal is to help you produce great quality beer from inception to brewing that first perfect glass of ale.

Ranging in size from 20hL to 200hL, featuring conical top spherical design on the brewing vessels, the Master Series combines years of brewing expertise and experience with precision manufacturing techniques.